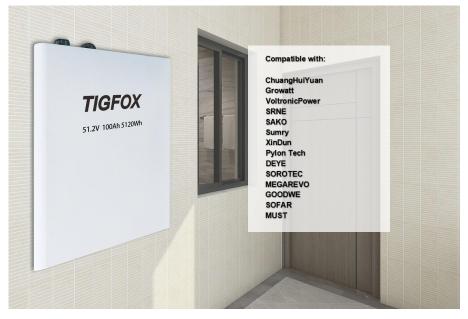

## **Main Features**

- New material new technology.
- Compatible with 80% solar inverters.
- Long lifespan, 6000 cycles.
- 5 years warranty.
- Warranty expires, enjoy trade-in discount.