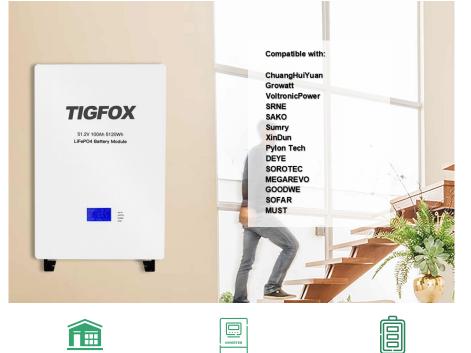

## **Main Features**

- Compatible with 80% solar inverters.
- Long lifespan, 6000 cycles.
- 5 years warranty.
- Warranty expires, enjoy trade-in discount.

Battery

| Mode                       | TB5120                   |
|----------------------------|--------------------------|
| Battery                    |                          |
| Normal Voltage             | 51.2Vdc                  |
| Voltage Range              | 44.8 ~58.4V              |
| Capacity                   | 5120Wh                   |
| Max. Disharge<br>Rate      | 1.5C                     |
| Max. Charge Rate           | 1C                       |
| Battery Type               | Li-ion (LFP)             |
| Operation Condition        |                          |
| Charging<br>Temperature    | 0~55℃                    |
| Discharging<br>Temperature | -20~55°C                 |
| Storage<br>Temperature     | -20~45°C                 |
| Humidity                   | <95%                     |
| Cooling Down<br>Strategy   | Natural heat dissipation |
| Installation Method        | Wall-Mounted             |
| Weight                     | 43kgs                    |
| Product Size<br>(W*D*H)    | 625*390*210mm            |
| Packaging                  | Carton                   |
| IP Rating                  | IP54                     |
| Communication<br>Method    | RS485/CAN                |
| Warranty                   | 5 Years                  |