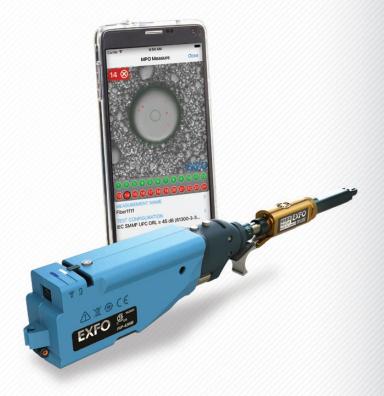

## Introducing the FIPT-400-MF

## Automated multifiber inspection tip for MF-ready wireless probes

Turn your Android™ smart device into an automated multifiber inspection solution designed to easily access and inspect recessed multifiber connectors, including MPO and MTP®, in dense panels.

- Automated and fumble-free Automatically inspect multifiber connectors without the hassle of manipulating scanning knobs.
- ✓ Right the first time

  No repeats, no missed fibers, no confusion. View and validate all fibers on the first try.
- ✓ Find dirty connectors—fast
  Inspect quickly and easily with this tool designed for dense panels. No more excuses for blind connections!

With just one MF-ready probe, cover all single-fiber and multifiber inspection needs.