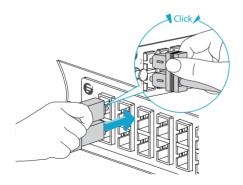

## Install the SC Connector into Transceiver Module

Install the SC Connector into Adapter

Install the ST Connector into Adapter

Install the FC Connector into Adapter