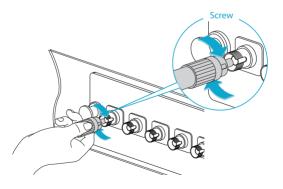

## Install the SC Connector into Transceiver Module

Install the SC Connector into Adapter

Install the ST Connector into Adapter

Install the FC Connector into Adapter