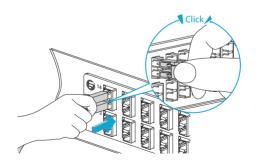

Install the LC Connector into Transceiver Module

Install the LC Connector into Adapter

## NOTE:

- 1. When installing, align the key on the connector body with the keyway on the transceiver or adapter.
- 2. When removing the LC connector, press the connector latch downward.