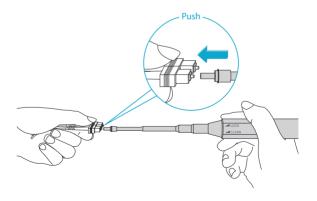

Install the LC Connector into Transceiver Module

Install the LC Connector into Adapter

## NOTE:

- 1. When installing, align the key on the connector body with the keyway on the transceiver or adapter.
- 2. When removing the LC connector, press the connector latch downward.