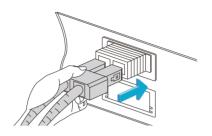

Install the LC Connector into Transceiver Module

Install the LC Connector into Adapter

## NOTE:

- 1. When installing, align the key on the connector body with the keyway on the transceiver or adapter.
- 2. When removing the LC connector, press the connector latch downward.