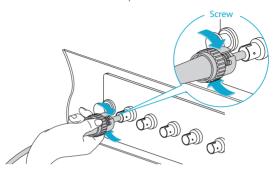

## Install the SC Connector into Transceiver Module

Install the SC Connector into Adapter

Install the ST Connector into Adapter

Install the FC Connector into Adapter