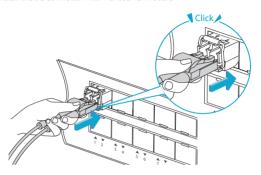

## Install the SC Connector into Transceiver Module

Install the SC Connector into Adapter

Install the ST Connector into Adapter

Install the FC Connector into Adapter