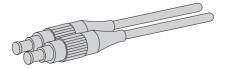

## **Product View**

LC-Lucent Connector

SC-Subscriber Connector

ST-Straight Tip

FC-Ferrule Connector

1.25mm Pen One-Push Cleaner used to clean LC connectors.

2.5mm Pen One-Push Cleaner used to clean SC/ST/FC connectors.