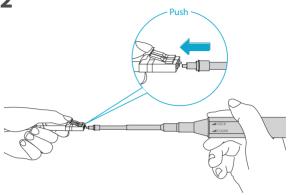

Install the LC Connector into Transceiver Module

Install the LC Connector into Adapter

## NOTE:

- 1. When installing, align the key on the connector body with the keyway on the transceiver or adapter.
- 2. When removing the LC connector, press the connector latch downward.